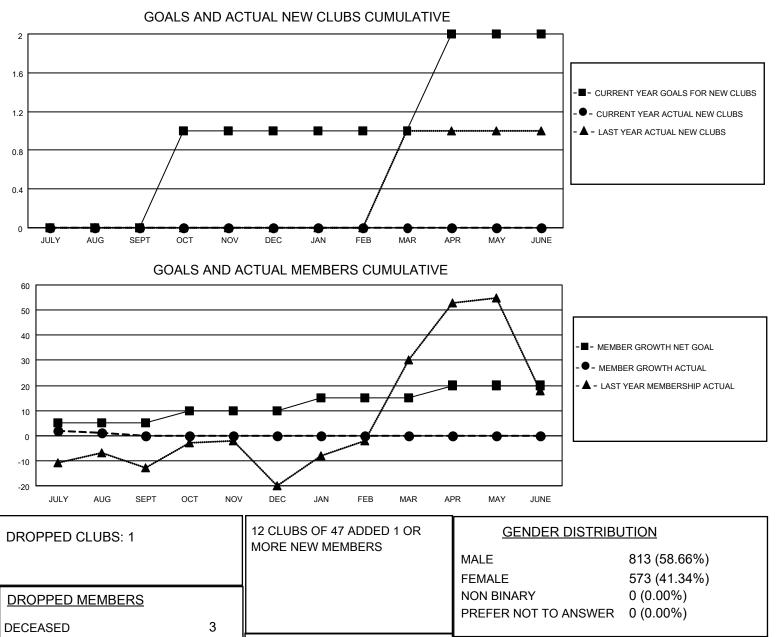

## LOCATION WASHINGTON

District 19 H

Results as of: 8/31/2022

| Clubs                 |               |           |               | Members               |                        |                         |                                                    |
|-----------------------|---------------|-----------|---------------|-----------------------|------------------------|-------------------------|----------------------------------------------------|
| RESULTS FOR 2022-2023 |               |           |               | RESULTS FOR 2022-2023 |                        |                         |                                                    |
| QUARTER               | NEW CLUB GOAL | NEW CLUBS | DROPPED CLUBS | QUARTER               | BER GROWTH NET<br>GOAL | MEMBER GROWTH<br>ACTUAL | DROPPED<br>MEMBERS ACTUAL<br>(including transfers) |
| JULY/AUG/SEPT         | 0             | 0         | 1             | JULY/AUG/SEPT         | 5                      | 25                      | 21                                                 |
| OCT/NOV/DEC           | 1             | 0         | 0             | OCT/NOV/DEC           | 5                      | 0                       | 0                                                  |
| JAN/FEB/MAR           | 0             | 0         | 0             | JAN/FEB/MAR           | 5                      | 0                       | 0                                                  |
| APR/MAY/JUNE          | 1             | 0         | 0             | APR/MAY/JUNE          | 5                      | 0                       | 0                                                  |